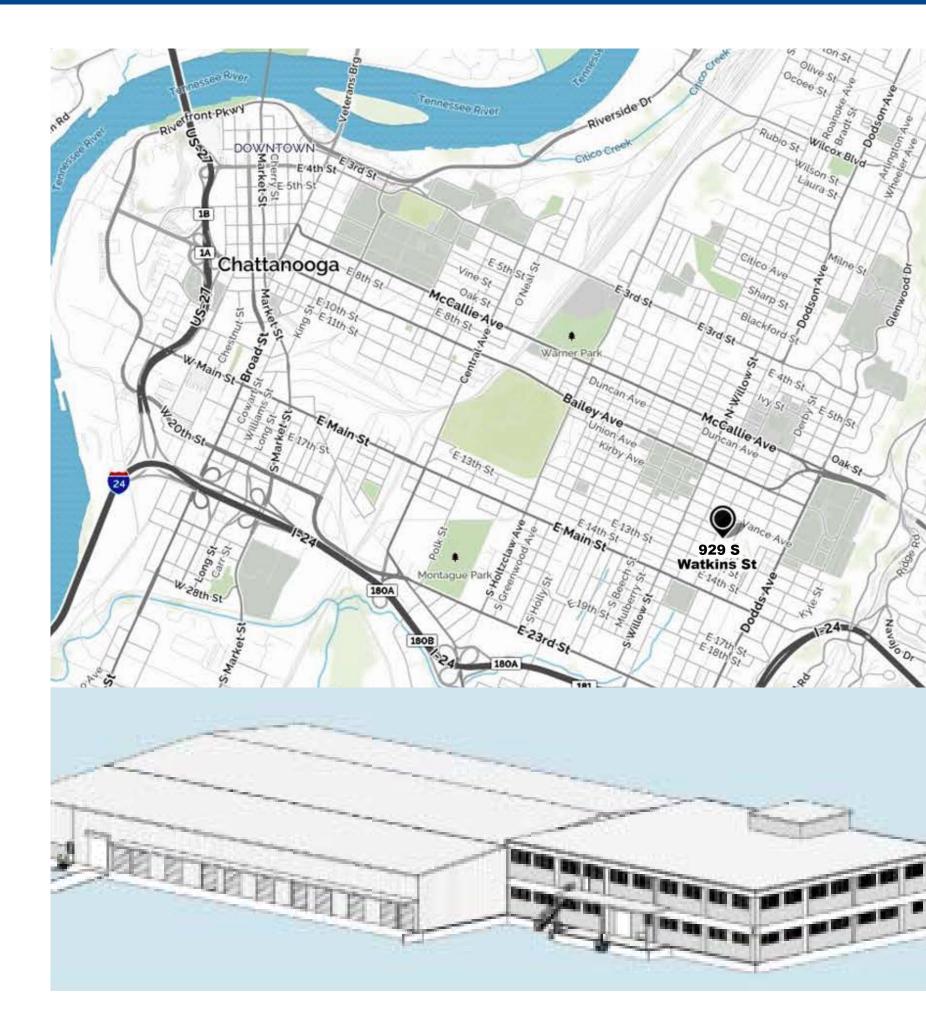

## **FOR LEASE** 929 S Watkins St

The new HQ building in Ridgedale is a place for creative entrepreneurs to grow and expand their business. Suites as small as 650sf all the way up to 8,000sf are available. Rent starts as low as \$8sf. Tons of other amenities are included that help reduce your